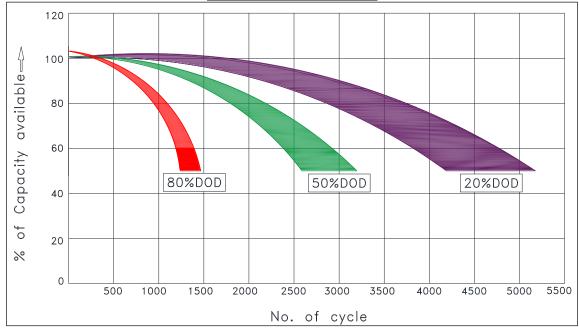

er life.
- 3. NAM with Active Carbon: Increased reaction surface area for higher backup.
- 4. Futuristic Design: New-age premium design with durable high quality material.
- 5. Low Antimony alloy Lesser water consumption and reduced water top-up.
- 6. Optimized Negative paste recipe for fast charge acceptance.
- 7. Robust Tubular with High pressure die-cast spine rate of grid corrosion is very low & higher float life.
- 8. Ceramic Vent Plugs- Special ceramic vent plugs for controlled acid fumes.
- 9. Highest purity CP Grade Sulphuric Acid for increased storage life.

Rev-01 Issue Date: 20.09.2021

# Livfast Batteries Private Limited

Certified ISO 9001:2015 / ISO 14001:2015 / IATF 16949:2016

## **DISCHARGING CHARACTERSTICS at various rates @ 27°C**



### **CHARGING CHARACTERSTICS**







Rev-01 Issue Date: 20.09.2021