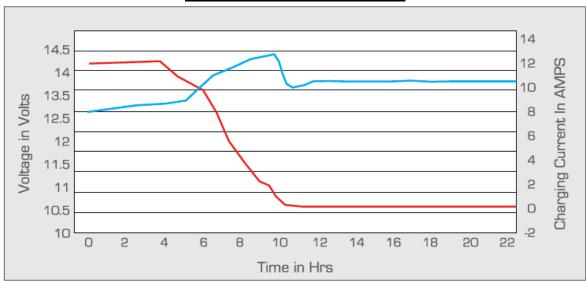

### **CHARGING CHARACTERSTICS**

Rev-01 Issue Date: 20.09.2021

| Ah & Wh Efficiency |       |               |      |  |  |
|--------------------|-------|---------------|------|--|--|
| Ah Efficiency      | > 93% | Wh Efficiency | >80% |  |  |

|             | Charging Method (CC/ CV) | Capacity Loss on Storage |  |
|-------------|--------------------------|--------------------------|--|
| Max Current | 30A                      |                          |  |
| Cyclic use  | 14.5 V                   | 5% Per Month             |  |
| Float Use   | 13.8 V                   |                          |  |