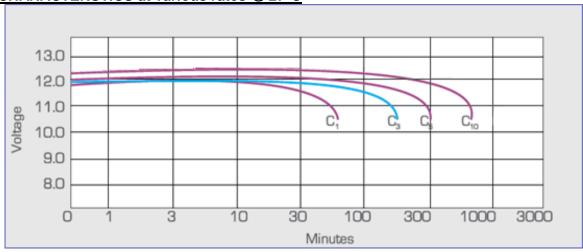

## **DISCHARGING CHARACTERSTICS at various rates @ 27°C**

## **ELECTRICAL PARAMETERS**

| Battery Specified Capacity Test @ 27 °C |          |          |          |          |  |
|-----------------------------------------|----------|----------|----------|----------|--|
| C10@10.8V                               | C5@10.8V | C3@10.8V | C2@10.8V | C1@10.5V |  |
| 200                                     | 170      | 144      | 127      | 100      |  |